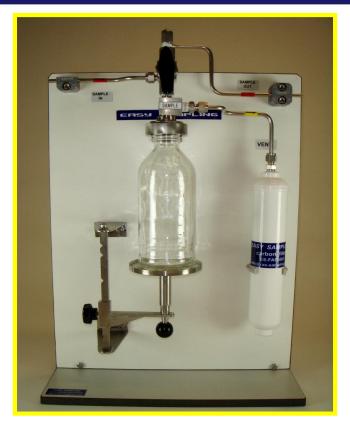

# EASY SAMPLING

## Safe & Accurate Sampling for Liquids

- ➤ Can be used for bottles from 100 cc up to 1.000 cc
- Separate fluid and vent needles for reliable venting of vapors
- ➤ Simple replacement of needle assembly without disconnecting piping / tubing
- ► Safer for environment and operator
- ► Simple operation and low maintenance
- ► Can be used for bottles from 100 cc up to 1.000 cc

The MUSTANG needle liquid sampler is designed to collect process samples without emissions to the atmosphere or exposure to the operator. The spring loaded valve (optional) insures an extra degree of safety.

Dead volume is minimized.

The fast loop insures representative sample availability at the valve at all times.

The MUSTANG can handle bottles from all sizes (from 100 to 1.000 cc.)