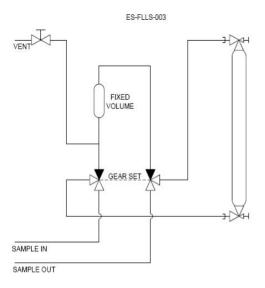

The **ES-FLLS-003** liquid sampler is designed to collect process samples without emissions to the atmosphere or exposure to the operator.

Dead volume is minimized.

The fast loop insures representative sample availability at the valve at all times

## Sampler Model ES-FLLS-003 " 500 cc."

1

:

Customer Interface connection

1/4 " OD. (1/4" npt. And 6 mm.od available)

Components materials

SS-316 / Viton / Teflon.

- Quick connectors
- Pressure rating
- ► Temperature rating