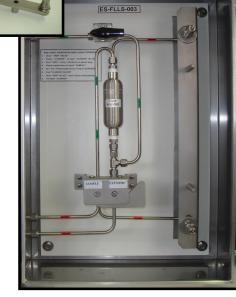

The **ES-FLLS-003** liquid sampler is designed to collect process samples without emissions to the atmosphere or exposure to the operator.

Dead volume is minimized.

The fast loop insures representative sample availability at the valve at all times

## Sampler Model ES-FLLS-003 " 500 cc."

1

:

Customer Interface connection

1/4 " OD. (1/4" npt. And 6 mm.od available)

Components materials

SS-316 / Viton / Teflon.

- Quick connectors
- Pressure rating
- ► Temperature rating