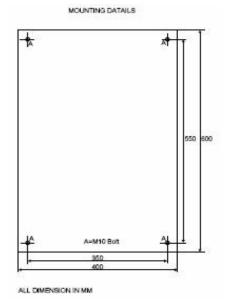

## Sampler Model ES-FLLS-003 " 500 cc."

1

:

Customer Interface connection

1/4 " OD. (1/4" npt. And 6 mm.od available)

Components materials

SS-316 / Viton / Teflon.

- Quick connectors
- Pressure rating
- ► Temperature rating