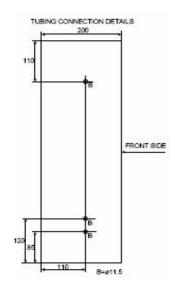

## Sampler Model ES-FLLS-003 " 500 cc."

1

:

Customer Interface connection

1/4 " OD. (1/4" npt. And 6 mm.od available)

Components materials

SS-316 / Viton / Teflon.

- Quick connectors
- Pressure rating
- ► Temperature rating

- : SS-316 / Viton
- : 1800 PSIG / 125 BAR
- : -25 °C. To 70 °C.

For all other options consult your authorized sales representative