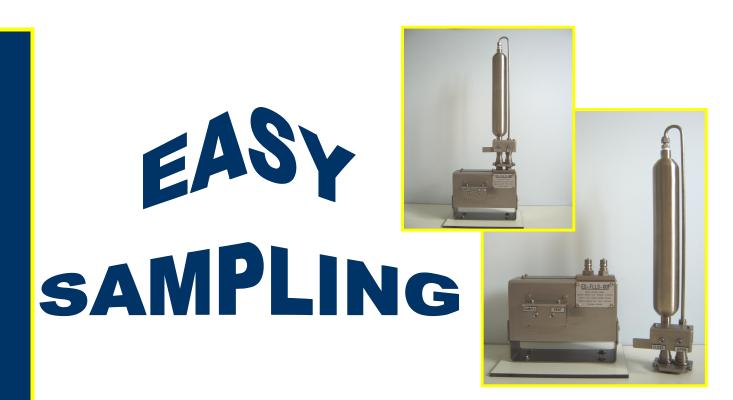

## **CLOSED LOOP PROCESS SAMPLE VALVES MODEL ES-FLLS-001**

## Safe & Accurate Sampling for Liquids

- Quick disconnects allow for easy removal and transportation of the sample cylinder
- A continuous flow of sample assures representative sample
- Self-sealing quick disconnect fittings prevent leakage when cylinders is removed
- Safer for environment and operator.
- Simple operation and low maintenance.

The **ES-FLLS-001** liquid sampler is designed to collect process samples without emissions to the atmosphere or exposure to the operator.

Dead volume is minimized. The fast loop insures representative

sample availability at the valve at all times