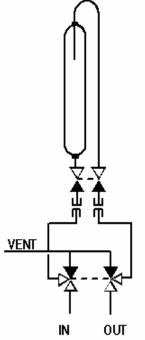

The **ES-FLLS-001** liquid sampler is designed to collect process samples without emissions to the atmosphere or exposure to the operator.

Dead volume is minimized. The fast loop insures representative

sample availability at the valve at all times

## Sampler Model ES-FLLS-001 " 500 cc."

| <ul> <li>Customer Interface connection</li> </ul> | : | 1/4 " OD.                | (1/4" npt. And 6 mm.od available) |
|---------------------------------------------------|---|--------------------------|-----------------------------------|
| <ul> <li>Components materials</li> </ul>          | : | SS-316 / Viton / Teflon. |                                   |
| <ul> <li>Quick connectors</li> </ul>              | : | SS-316 / Viton           |                                   |
| Pressure rating                                   | : | 1800 PSIG                | / 125 BAR                         |
| <ul> <li>Temperature rating</li> </ul>            | : | -25 °C. To               | o 70 °C.                          |