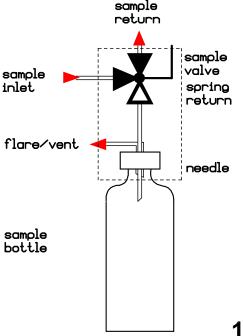

## Safe & Accurate Sampling for Liquids

- Spring loaded valve helps to protect against over filling.
- Separate fluid and vent needles for reliable venting of vapors.
- Simple replacement of needle assembly without disconnecting piping / tubing.
- Safer for environment and operator.
- Simple operation and low maintenance.

The **ES-FLLS-002** needle liquid sampler is designed to collect process samples without emissions to the atmosphere or exposure to the operator. The spring loaded valve insures an extra degree of safety. Dead volume is minimized. The fast loop insures representative sample availability at the valve at all times