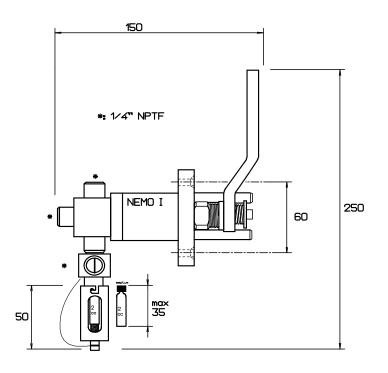

## Sampler Model ES-FLLS-002 " 2 cc."

| Customer Interface connection | : | 1/4 " NPTF. (1/4" od. And 6 mm.od available) |
|-------------------------------|---|----------------------------------------------|
| Valve Material                | : | SS-316 / Viton / Teflon.                     |
| Pressure                      | : | 750 PSIG / 52 BAR                            |
| Temperature                   | : | 38 ° C. / 100 ° F                            |