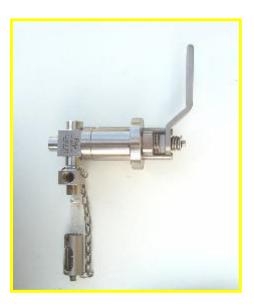

The **ES-FLLS-002** needle liquid sampler is designed to collect process samples without emissions to the atmosphere or exposure to the operator. The spring loaded valve insures an extra degree of safety. Dead volume is minimized. The fast loop insures representative sample availability at the valve at all times

## Sampler Model ES-FLLS-002 " 2 cc."

| Customer Interface connection | : | 1/4 " NPTF. (1/4" od. And 6 mm.od available) |
|-------------------------------|---|----------------------------------------------|
| Valve Material                | : | SS-316 / Viton / Teflon.                     |
| Pressure                      | : | 750 PSIG / 52 BAR                            |
| Temperature                   | : | 38 ° C. / 100 ° F                            |