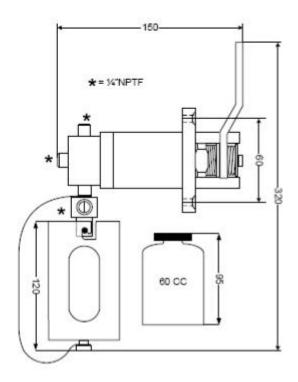

## Sampler Model ES-FLLS-002/60 " 60 cc."

Customer Interface connection : 1/4 " NPTF. (1/4" od. And 6 mm.od available)

Valve Material : SS-316 / Viton / Teflon.

Pressure : 750 PSIG / 52 BAR

Temperature : 60 ° C. / 100 ° F