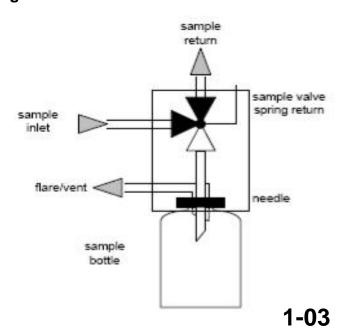

The **ES-FLLS-002/60** needle liquid sampler is designed to collect process samples without emissions to the atmoshere or exposure to the operator. The spring loaded valve insures an extra degree of safety.

Dead volume is minimized.

The fast loop insures representative sample availability at the valve at all times