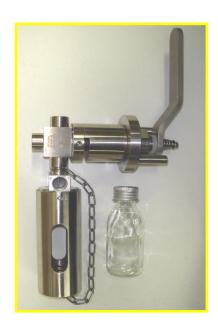

## CLOSED LOOP PROCESS SAMPLE VALVES MODEL ES-FLLS-002/60

The **ES-FLLS-002/60** needle liquid sampler is designed to collect process samples without emissions to the atmoshere or exposure to the operator. The spring loaded valve insures an extra degree of safety.

## Sampler Model ES-FLLS-002/60 " 60 cc."

Customer Interface connection : 1/4 " NPTF. (1/4" od. And 6 mm.od available)

Valve Material : SS-316 / Viton / Teflon.

Pressure : 750 PSIG / 52 BAR

Temperature : 60 ° C. / 100 ° F